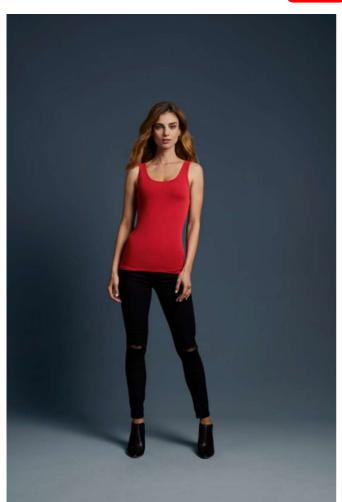

# ANL2420 WOMEN'S STRETCH TANK Outlet

## **MAIN FEATURES**

146 g/m<sup>2</sup>

146.0 G/SqM

57% Combed Ring-Spun Cotton / 38% Polyester / 5% Elastane

Yarn Count 40/1

High stitch density for a smoother printing surface

Fitted contoured silhouette with side seam

Self-fabric binding applied to neck and armholes

Twin-needle bottom hem

TearAway label

Oeko-Tex® Standard 100 Certified