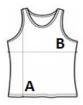

# SIZE SPECIFICATION (CM)

| · /             |    |    |    |    |    |     |
|-----------------|----|----|----|----|----|-----|
|                 | xs | S  | М  | L  | XL | 2XL |
| Pcs./�          | 36 | 36 | 36 | 36 | 36 | 36  |
| Body Length (A) | 60 | 61 | 64 | 66 | 69 | 71  |
| Chest Width (B) | 32 | 34 | 39 | 44 | 50 | 55  |