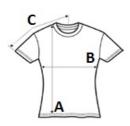

## SIZE SPECIFICATION (CM)

|                   | XS | S  | м  | L  |
|-------------------|----|----|----|----|
| Pcs./📦            | 36 | 36 | 36 | 36 |
| Body Length (A)   | 64 | 65 | 67 | 70 |
| Chest Width (B)   | 38 | 41 | 46 | 51 |
| Sleeve Length (C) | 47 | 48 | 50 | 52 |