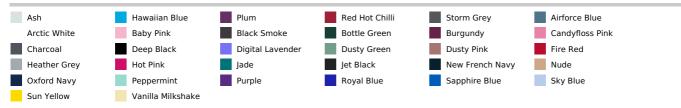

E



# Just Hoods

ALDB

### MAIN FEATURES

280 g/m<sup>2</sup> 80% Ringspun Cotton/20% Polyester 28 great colours Standard fit Double fabric hood Kangaroo pouch pocket Round drawcords Ribbed cuffs and hem Brushed inner fleece Twin needle stitching detail Tear away label 100% cotton faced fabric

#### Suggested Decoration:

DTG, Embroidery, Heat transfer, Screen printing

Country Of Origin: Pakistan



2025: p. 194 2024: p. 415



#### SIZE SPECIFICATION (CM)

|                   | XS | S  | м  | L  | XL | 2XL |
|-------------------|----|----|----|----|----|-----|
| Pcs./ŵ            | 24 | 24 | 24 | 24 | 24 | 24  |
| Body Length (A)   | 64 | 66 | 68 | 70 | 72 | 74  |
| Chest Width (B)   | 47 | 50 | 53 | 56 | 59 | 62  |
| Sleeve Length (C) | 62 | 63 | 64 | 65 | 66 | 67  |



#### COLORS: