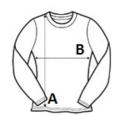

#### SIZE SPECIFICATION (CM)

|                   | XS | S  | м  | L  | XL | 2XL |
|-------------------|----|----|----|----|----|-----|
| Pcs./ŵ            | 24 | 24 | 24 | 24 | 24 | 24  |
| Body Length (A)   | 64 | 66 | 68 | 70 | 72 | 74  |
| Chest Width (B)   | 47 | 50 | 53 | 56 | 59 | 62  |
| Sleeve Length (C) | 62 | 63 | 64 | 65 | 66 | 67  |