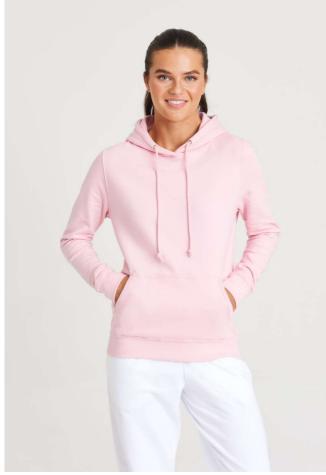

## AWJH001F WOMEN'S COLLEGE HOODIE

### MAIN FEATURES

280 g/m<sup>2</sup> 80% Ringspun Cotton/20% Polyester 28 great colours Standard fit Double fabric hood Kangaroo pouch pocket Round drawcords Ribbed cuffs and hem Brushed inner fleece Twin needle stitching detail Tear away label 100% cotton faced fabric