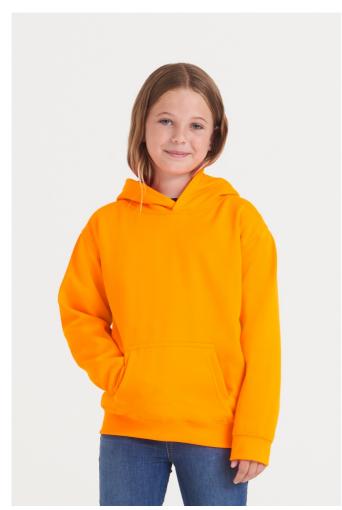

# AWJH004J KIDS ELECTRIC HOODIE

### **MAIN FEATURES**

280 g/m<sup>2</sup>

85% Polyester/15% Ringspun Cotton

Standard fit

Vibrant eye-catching colours

No drawcords to comply EU regulation

Brushed inner fleece

Kangaroo pouch pocket

Ribbed cuffs and hem

Twin needle stitching detail

Tear away label

Double fabric hood

### COLORS:

Electric Green Electric Orange

Electric Pink

Electric Yellow

18 Jun 2025 22:54:43 Page 1 of 1