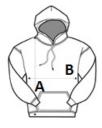

## SIZE SPECIFICATION (CM)

|                   | 3/4 | 5/6 | 7/8 | 9/11 | 12/13 |
|-------------------|-----|-----|-----|------|-------|
| Pcs./€            | 24  | 24  | 24  | 24   | 24    |
| Body Length (A)   | 44  | 48  | 52  | 57   | 62    |
| Chest Width (B)   | 39  | 41  | 43  | 46   | 49    |
| Sleeve Length (C) | 37  | 39  | 43  | 47   | 51    |