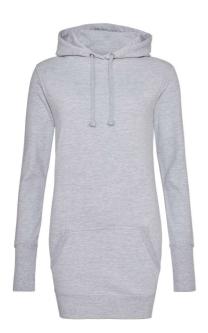

### **MAIN FEATURES**

280 g/m<sup>2</sup>

80% Ringspun Cotton/20% Polyester

Girlie fit

Long length style

Twin needle stitching detailing

Three panel double fabric hood

Flatlace drawcords

Kangaroo pouch pocket with small hidden opening for earphone cord feed

Hidden ear phone loops

Long rib cuff

Deep rib hem

Ribbed main pocket edge detail for comfort

Simple tear out label makes it perfect for rebranding

Soft cotton faced fabric creates ideal printing surface

Worldwide Responsible Accredited Production (WRAP) certified production