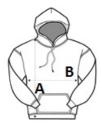

## SIZE SPECIFICATION (CM)

|                   | XS | S  | М  | L  | XL |  |
|-------------------|----|----|----|----|----|--|
| Pcs./♥            | 24 | 24 | 24 | 24 | 24 |  |
| Body Length (A)   | 75 | 77 | 79 | 81 | 83 |  |
| Chest Width (B)   | 43 | 46 | 49 | 52 | 55 |  |
| Sleeve Length (C) | 63 | 64 | 65 | 66 | 67 |  |