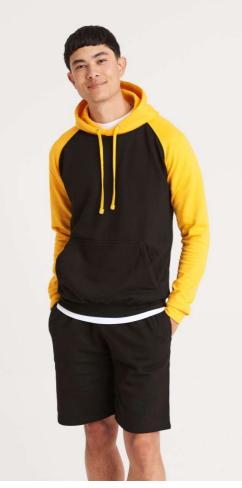

# AWJH009 BASEBALL HOODIE

## MAIN FEATURES

280 g/m<sup>2</sup> 80% Ringspun Cotton/20% Polyester Standard fit Contrast raglan sleeves Contrast double fabric hood Kangaroo pouch pocket Contrast flat lace drawcords Ribbed cuffs and hem Brushed inner fleece Twin needle stitching detail Tear away label 100% cotton faced fabric

## COLORS:

Solid Black/Black

Charcoal Grey/Jet

Heather Grey/Jet

Jet Black/Fire Red

Jet Black/Gold

Grev Oxford Navy/Heather