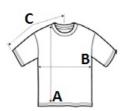

## SIZE SPECIFICATION (CM)

|                   | S  | м  | L  | XL | 2XL |
|-------------------|----|----|----|----|-----|
| Pcs./ŵ            | 24 | 24 | 24 | 24 | 24  |
| Body Length (A)   | 68 | 71 | 74 | 77 | 80  |
| Chest Width (B)   | 51 | 56 | 61 | 65 | 69  |
| Sleeve Length (C) | 80 | 81 | 82 | 84 | 85  |