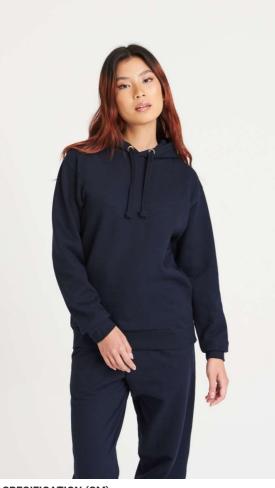

## AWJH011 EPIC PRINT HOODIE

## MAIN FEATURES

280 g/m<sup>2</sup> 80% Ringspun Cotton/20% Polyester Relaxed fit Double fabric hood Flat lace drawcords No pocket for maximum print surface area Brushed inner fleece Ribbed cuffs and hem Twin needle stitching detail Tear away label 100% cotton faced fabric