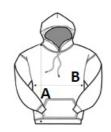

### SIZE SPECIFICATION (CM)

|                   | XS | S  | м  | L  | XL | 2XL | 3XL |
|-------------------|----|----|----|----|----|-----|-----|
| Pcs./📦            | 24 | 24 | 24 | 24 | 24 | 24  | 24  |
| Body Length (A)   | 66 | 69 | 72 | 75 | 78 | 81  | 84  |
| Chest Width (B)   | 49 | 51 | 56 | 61 | 65 | 69  | 73  |
| Sleeve Length (C) | 58 | 59 | 61 | 62 | 64 | 65  | 67  |