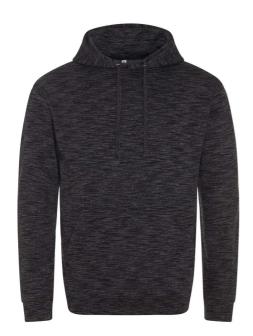

# AWJH012 COSMIC BLEND HOODIE Outlet

### **MAIN FEATURES**

280 g/m<sup>2</sup>

70% Cotton/30% Polyester

All over melange effect fabric

Double fabric hood

Flat lace drawcords

Kangaroo pouch pocket with small opening for earphone cord

Ribbed cuffs and hem

Simple tear out label makes it perfect for rebranding

Soft cotton faced fabric creates ideal printing surface

Worldwide Responsible Accredited Production (WRAP) certified production