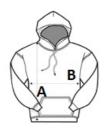

### **SIZE SPECIFICATION (CM)**

|                   | xs | S  | М  | L  | XL | 2XL |  |
|-------------------|----|----|----|----|----|-----|--|
| Pcs./₽            | 24 | 24 | 24 | 24 | 24 | 24  |  |
| Body Length (A)   | 64 | 67 | 70 | 73 | 76 | 79  |  |
| Chest Width (B)   | 49 | 51 | 56 | 61 | 65 | 69  |  |
| Sleeve Length (C) | 58 | 59 | 61 | 62 | 64 | 65  |  |