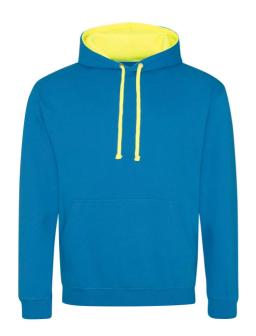

## AWJH013 SUPERBRIGHT HOODIE Outlet

### **MAIN FEATURES**

280 g/m<sup>2</sup>

Body: 80% Ringspun Cotton/20% Polyester

Hood lining: 80% Polyester/20% Ringspun Cotton

Twin needle stitching detailing

Double fabric hood with contrast inner in electric colours

Contrast flat lace drawcords

Kangaroo pouch pocket

Hidden ear phone loops

Ribbed cuff and hem

Simple tear out label makes it perfect for rebranding

Soft cotton faced fabric creates ideal printing surface

Worldwide Responsible Accredited Production (WRAP) certified production