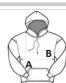

## SIZE SPECIFICATION (CM)

|                   | S  | М  | L  | XL | 2XL |
|-------------------|----|----|----|----|-----|
| Pcs./₩            | 24 | 24 | 24 | 24 | 24  |
| Body Length (A)   | 67 | 70 | 73 | 76 | 79  |
| Chest Width (B)   | 51 | 56 | 61 | 65 | 69  |
| Sleeve Length (C) | 59 | 61 | 62 | 64 | 65  |