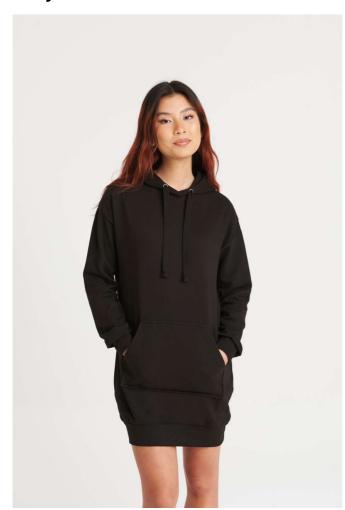

## AWJH015 HOODIE DRESS

## **MAIN FEATURES**

280 g/m<sup>2</sup>

80% Ringspun Cotton/20% Polyester

Relaxed fit

Longline design

Double fabric hood

Brushed inner fleece

Kangaroo pouch pocket

Flat lace drawcords

Twin needle stitching detail

\_

Tear away label

100% cotton faced fabric