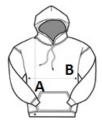

## **SIZE SPECIFICATION (CM)**

|                   | XS | S  | М  | L  | XL | 2XL |
|-------------------|----|----|----|----|----|-----|
| Pcs./♥            | 24 | 24 | 24 | 24 | 24 | 24  |
| Body Length (A)   | 86 | 88 | 90 | 92 | 94 | 96  |
| Chest Width (B)   | 50 | 53 | 56 | 59 | 62 | 65  |
| Sleeve Length (C) | 57 | 58 | 59 | 60 | 61 | 62  |