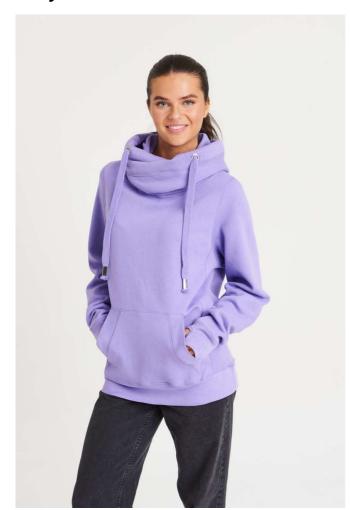

# AWJH021 CROSS NECK HOODIE

## **MAIN FEATURES**

330 g/m<sup>2</sup>

70% Ringspun Cotton/ 30% Polyester

Standard fit

Heavyweight hoodie

Cross over neck detail

Three panel double fabric hood

Flat lace drawcords

Thumb holes in the cuffs

Kangaroo pouch pocket

Brushed inner fleece

Ribbed cuffs and hem

Twin needle stitching detail

Tear away label

100% cotton faced fabric