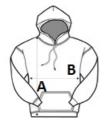

## SIZE SPECIFICATION (CM)

|                   | XS | S  | М     | L  | XL    | 2XL |
|-------------------|----|----|-------|----|-------|-----|
| Pcs./♥            | 24 | 24 | 24    | 24 | 24    | 24  |
| Body Length (A)   | 0  | 68 | 71    | 74 | 77    | 80  |
| Chest Width (B)   | 0  | 48 | 53    | 58 | 63    | 68  |
| Sleeve Length (C) | 0  | 70 | 71.50 | 74 | 75.50 | 77  |