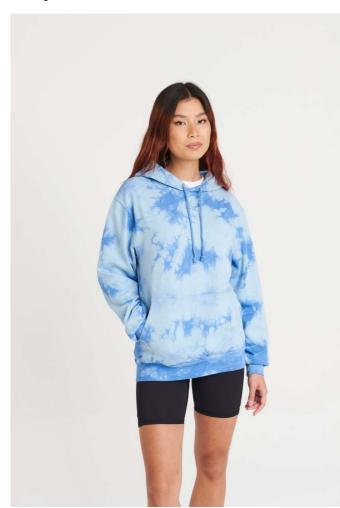

## AWJH022 TIE-DYE HOODIE

## **MAIN FEATURES**

280 g/m<sup>2</sup>

80% Ringspun Cotton/20% Polyester

Relaxed fit

Double fabric hood with round drawcords

Kangaroo pouch pocket

Brushed inner fleece

Ribbed cuffs and hem

Tie -Dye Design

Every piece is unique

Size Pip

Twin needle stitching detail

## COLORS:

Blue Cloud

Grey Pink Marble

Pastel Sunset Dip

Tie-Dye Swirl

18 Jun 2025 21:26:09 Page 1 of 1