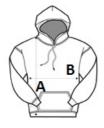

## SIZE SPECIFICATION (CM)

|                   | XS    | S  | М     | L  | XL    | 2XL |
|-------------------|-------|----|-------|----|-------|-----|
| Pcs./€            | 24    | 24 | 24    | 24 | 24    | 24  |
| Body Length (A)   | 64    | 67 | 70    | 73 | 76    | 79  |
| Chest Width (B)   | 49    | 51 | 56    | 61 | 65    | 69  |
| Sleeve Length (C) | 59.50 | 61 | 62.50 | 64 | 65.50 | 67  |