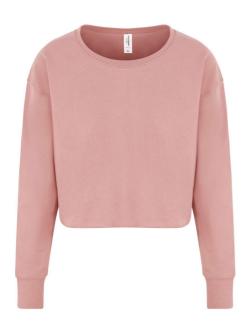

# AWJH035 WOMEN'S CROPPED SWEAT Outlet

## **MAIN FEATURES**

280 g/m<sup>2</sup>

80% Ringspun Cotton/ 20% Polyester

Women's relaxed fit

Crew neckline

Cropped cut with drop shoulder design

Twin needle stitching

Raw edge hem with cover stitching

Brushed inner fleece

Ribbed cuffs and hem

Simple tear out label makes it perfect for rebranding

# COLORS:

Arctic White Deep Black Dusty Pink Heather Grey

19 Jun 2025 01:31:27 Page 1 of 1