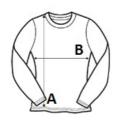

### SIZE SPECIFICATION (CM)

|                   | xxs | XS | S  | М  | L  | XL |
|-------------------|-----|----|----|----|----|----|
| Pcs./₽            | 24  | 24 | 24 | 24 | 24 | 24 |
| Body Length (A)   | 45  | 47 | 49 | 51 | 53 | 55 |
| Chest Width (B)   | 47  | 50 | 53 | 56 | 59 | 62 |
| Sleeve Length (C) | 52  | 53 | 54 | 55 | 56 | 57 |