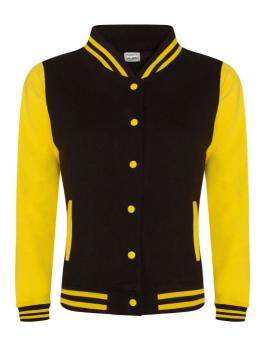

# AWJH043F WOMEN'S VARSITY JACKET Outlet

# **MAIN FEATURES**

330 g/m<sup>2</sup>

70% Cotton/30% Polyester

Feminine fit

Knitted collar, cuffs, and waistband with stripe details

Press-stud closure

Contrast studs

Welt contrast pockets

# COLORS:

Jet Black/Sun Yellow

14 May 2024 20:46:00 Page 1 of 1