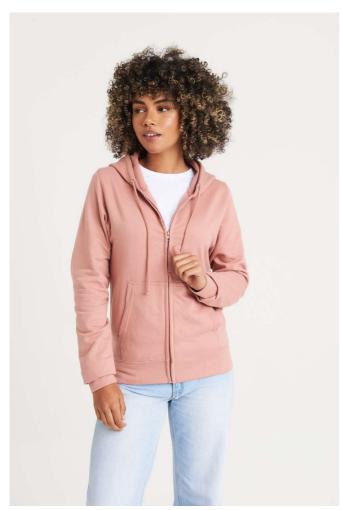

# AWJH050F WOMEN'S COLLEGE ZOODIE

#### **MAIN FEATURES**

280 g/m<sup>2</sup>

80% Ringspun Cotton/20% Polyester

Standard fit

Full zip hoodie

Self-fabric covered YKK zip

Twin needle stitching detail

Double fabric hood

Round drawcords

Kangaroo pouch pockets

Tear Away Label

Brushed inner fleece

Tear away label

100% cotton faced fabric