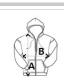

### **SIZE SPECIFICATION (CM)**

|                   | XS | S  | М  | L  | XL | 2XL |
|-------------------|----|----|----|----|----|-----|
| Pcs./€            | 24 | 24 | 24 | 24 | 24 | 24  |
| Body Length (A)   | 62 | 63 | 65 | 66 | 68 | 69  |
| Chest Width (B)   | 45 | 48 | 51 | 54 | 57 | 60  |
| Sleeve Length (C) | 67 | 65 | 66 | 67 | 68 | 69  |