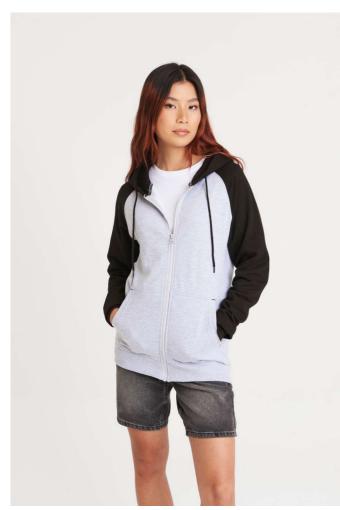

# AWJH063 BASEBALL ZOODIE

## **MAIN FEATURES**

280 g/m<sup>2</sup>

80% Ringspun Cotton/20% Polyester

Standard fit

Contrast raglan sleeves

Double fabric hood

Plastic YKK zip

Contrast flat lace drawcords

Split kangaroo pockets

Ribbed cuffs and hem

Brushed inner fleece

Twin needle stitching detail

Tear away label

100% cotton faced fabric

## COLORS:

Jet Black/Fire Red

Charcoal Grey/Jet

Heather Grey/Jet

19 Jun 2025 01:19:32 Page 1 of 1