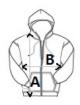

# **SIZE SPECIFICATION (CM)**

|                   | S  | M     | L  | XL    | 2XL |  |
|-------------------|----|-------|----|-------|-----|--|
| Pcs./♥            | 24 | 24    | 24 | 24    | 24  |  |
| Body Length (A)   | 70 | 73    | 76 | 79    | 82  |  |
| Chest Width (B)   | 48 | 52    | 56 | 60    | 64  |  |
| Sleeve Length (C) | 78 | 79.50 | 81 | 82.50 | 84  |  |