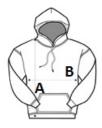

## SIZE SPECIFICATION (CM)

|                   | xxs | xs | S  | М  | L  | XL |  |
|-------------------|-----|----|----|----|----|----|--|
| Pcs./€            | 24  | 24 | 24 | 24 | 24 | 24 |  |
| Body Length (A)   | 45  | 47 | 49 | 51 | 53 | 55 |  |
| Chest Width (B)   | 47  | 50 | 53 | 56 | 59 | 62 |  |
| Sleeve Length (C) | 52  | 53 | 54 | 55 | 56 | 57 |  |