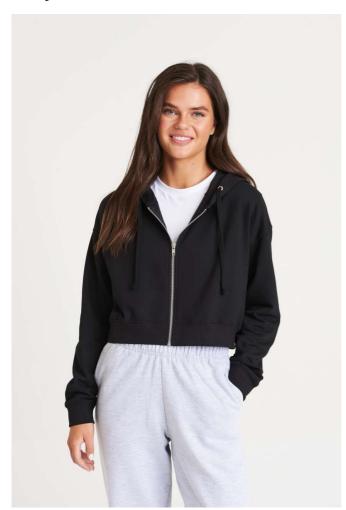

## AWJH065 WOMEN'S FASHION CROPPED ZOODIE Outlet

## MAIN FEATURES

280 g/m<sup>2</sup>

80% Ringspun Cotton/20% Polyester

Relaxed fit

Cropped cut with drop shoulder design

Full front Metal YKK Zip

Ribbed cuffs and hem

Brushed inner fleece

Double fabric hood

Flat lace drawcords

Twin needle stitching detail

Tear away label

100% cotton faced fabric