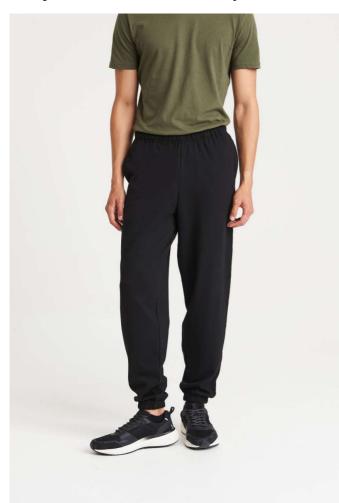

# AWJH072 COLLEGE CUFFED JOGPANTS

### **MAIN FEATURES**

280 g/m<sup>2</sup>

80% Ringspun Cotton/20% Polyester

Relaxed fit

Cuffed leg opening

Elasticated waist with inner drawcords

Brushed inner fleece

Side pockets

Tear away label

100% cotton faced fabric