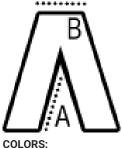

## SIZE SPECIFICATION (CM)

|                 | XS | S  | М  | L  | XL | 2XL |
|-----------------|----|----|----|----|----|-----|
| Pcs./₽          | 24 | 24 | 24 | 24 | 24 | 24  |
| Waist Width (B) | 0  | 30 | 34 | 38 | 42 | 46  |
| Inseam (A)      | 0  | 78 | 79 | 80 | 81 | 82  |