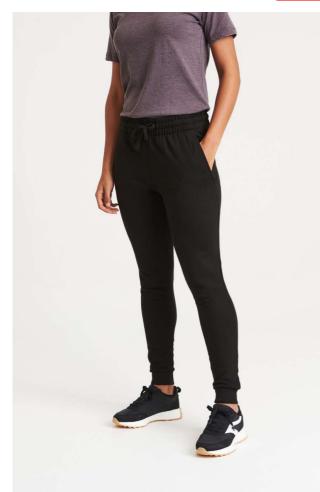

## AWJH074 TAPERED TRACK PANT Outlet

## MAIN FEATURES

280 g/m<sup>2</sup> 80% Ringspun Cotton/20% Polyester Slim fit Ribbed cuffs Front pockets Elasticated waistband with outer drawcords Brushed inner fleece Tear away label 100% cotton faced fabric