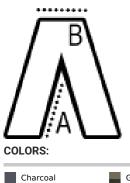

### SIZE SPECIFICATION (CM)

|                 | S  | м  | L  | XL | 2XL |
|-----------------|----|----|----|----|-----|
| Pcs./📦          | 24 | 24 | 24 | 24 | 24  |
| Waist Width (B) | 36 | 40 | 44 | 48 | 52  |
| Inseam (A)      | 75 | 76 | 77 | 78 | 79  |