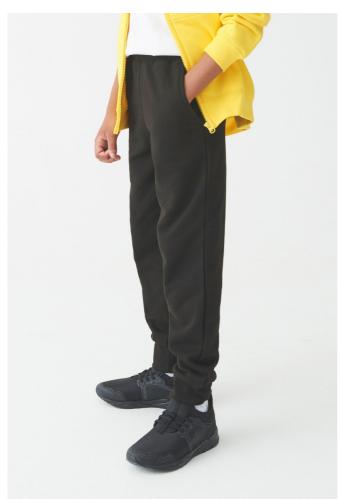

# AWJH074J KIDS TAPERED TRACK PANTS (ex.AWJH74J) Outlet

## **MAIN FEATURES**

280 g/m<sup>2</sup>

80% Ringspun Cotton, 20% Polyester

Side pockets

Tapered leg with cuffs

1×1 rib waistband

No drawcords - to comply with EU regulation

Brushed inner fleece

Simple tear out label makes it perfect for rebranding

Soft cotton faced fabric creates ideal printing surface

Worldwide Responsible Accredited Production (WRAP) certified production