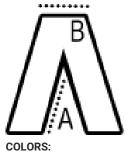

## SIZE SPECIFICATION (CM)

| , ,             |     |     |     |      |       |
|-----------------|-----|-----|-----|------|-------|
|                 | 3/4 | 5/6 | 7/8 | 9/11 | 12/13 |
| Pcs./�          | 24  | 24  | 24  | 24   | 24    |
| Waist Width (B) | 24  | 25  | 27  | 29   | 31    |
| Inseam (A)      | 44  | 47  | 54  | 61   | 70    |