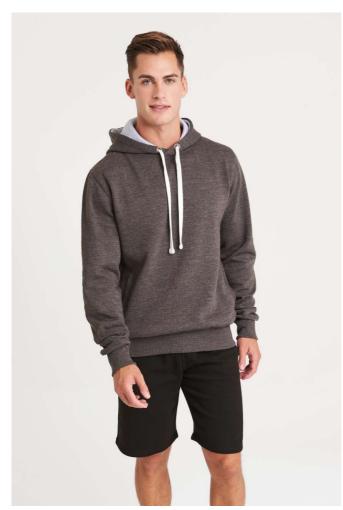

## AWJH100 CHUNKY HOODIE

#### **MAIN FEATURES**

400 g/m<sup>2</sup>

80% Ringspun Cotton/20% Polyester

Standard fit

Side panels

Overlock stitching detail throughout

Double fabric hood with heather grey waffle fabric inner

Side pockets

Chunky white flat lace drawcords

Deep ribbed cuffs and hem

Brushed inner fleece

Tear away label

#### COLORS:

Charcoal

Heather Grey

Jet Black

Oxford Navy

19 Jun 2025 06:00:54 Page 1 of 1