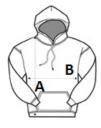

### **SIZE SPECIFICATION (CM)**

|                   | XS    | S  | М     | L  | XL    | 2XL |
|-------------------|-------|----|-------|----|-------|-----|
| Pcs./€            | 24    | 24 | 24    | 24 | 24    | 24  |
| Body Length (A)   | 65    | 68 | 71    | 74 | 77    | 80  |
| Chest Width (B)   | 43    | 48 | 53    | 58 | 63    | 68  |
| Sleeve Length (C) | 69.50 | 71 | 72.50 | 74 | 75.50 | 77  |