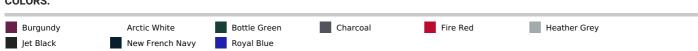

ffs and hem

Flat lock stitching detail on pocket

Brushed inner fleece

Twin needle stitching detail

Tear away label

100% cotton faced fabric

#### Suggested Decoration:

DTG, Embroidery, Heat transfer, Screen printing

#### **Country Of Origin:**

Pakistan



**2**025: **p. 198** 

**2**024: **p. 423 2**024: **p. 423** 



#### SIZE SPECIFICATION (CM)

|                    | XS    | S  | М     | L  | XL    | 2XL | 3XL   |
|--------------------|-------|----|-------|----|-------|-----|-------|
| Pcs./€             | 24    | 24 | 24    | 24 | 24    | 24  | 24    |
| Body Length (A)    | 65    | 68 | 71    | 74 | 77    | 80  | 83    |
| Shoulder Width (B) | 49    | 52 | 56    | 60 | 64    | 68  | 72    |
| Sleeve Length (C)  | 61.50 | 63 | 64.50 | 66 | 67.50 | 69  | 70.50 |

#### COLORS:



19 Jun 2025 03:19:11 Page 1 of 1