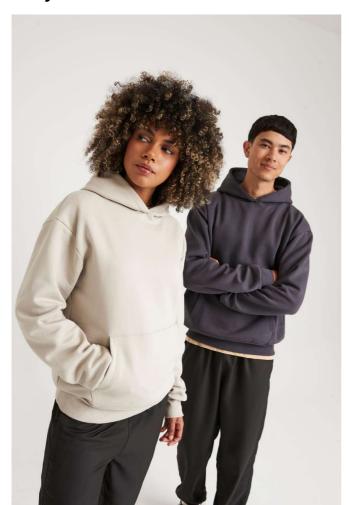

## **MAIN FEATURES**

440 g/m<sup>2</sup>

70% Ringspun Cotton/30% Recycled Polyester

Heather Grey color: 60% Ringspun Cotton/40% Recycled Polyester

Oversized Fit

#### Heavyweight

Three-panel double fabric hood

Kangaroo pouch pocket with inner phone pocket

No Drawcords

Ribbed cuffs and hem

Brushed inner fleece

Tear away label

100% cotton faced fabric

## COLORS:

Airforce Blue Arctic White Baby Pink Bright Royal Deep Black Desert Sand
Earthy Green Heather Grey Natural Stone New French Navy Soft Red Solid Charcoal

19 Jun 2025 01:38:44 Page 1 of 1