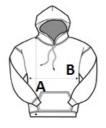

#### SIZE SPECIFICATION (CM)

|                   | XS    | S     | М     | L     | XL   | 2XL   | 3XL  | 4XL | 5XL |
|-------------------|-------|-------|-------|-------|------|-------|------|-----|-----|
| Pcs./♥            | 24    | 24    | 24    | 24    | 12   | 12    | 12   | 12  | 12  |
| Body Length (A)   | 66.0  | 68.0  | 70.0  | 72.0  | 74.0 | 76.0  | 78.0 | 83  | 88  |
| Chest Width (B)   | 48.50 | 53.50 | 58.50 | 63.50 | 67.0 | 70.50 | 74.0 | 79  | 84  |
| Sleeve Length (C) | 60.50 | 63    | 65.50 | 68    | 69   | 70    | 71   | 72  | 73  |