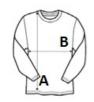

#### SIZE SPECIFICATION (CM)

|                 | XS    | S     | м  | L  | XL | 2XL | 3XL | 4XL | 5XL |
|-----------------|-------|-------|----|----|----|-----|-----|-----|-----|
| Pcs./📦          | 24    | 24    | 24 | 24 | 12 | 12  | 12  | 12  | 12  |
| Body Length (A) | 66    | 68    | 70 | 72 | 74 | 76  | 78  | 83  | 88  |
| Chest Width (B) | 49.50 | 53.50 | 57 | 61 | 65 | 68  | 73  | 79  | 84  |