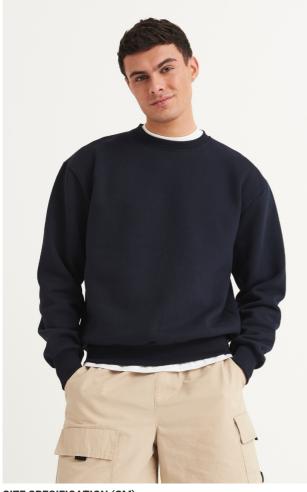

# AWJH123 SIGNATURE HEAVYWEIGHT SWEAT New

# 440 g/m<sup>2</sup>

70% Ringspun Cotton/30% Recycled Polyester Heather Grey color: 60% Ringspun Cotton/40% Recycled Polyester Heavyweight Crew neckline Ribbed collar, cuffs and hem Set in sleeves Brushed inner fleece

Tear away label

100% cotton faced fabric