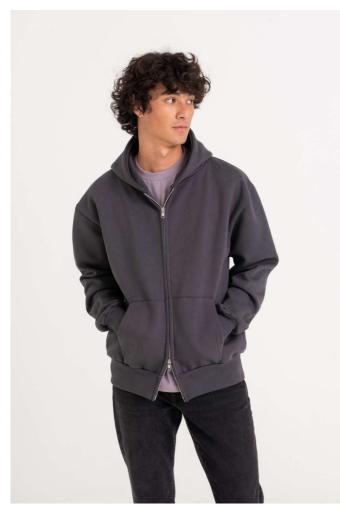

# AWJH125 SIGNATURE HEAVYWEIGHT ZOODIE New

## **MAIN FEATURES**

 $440 \; \text{g/m}^2$ 

70% Ringspun Cotton / 20% Polyester / 10% Recycled Polyester

Heather Grey: 60% Ringspun Cotton / 30% Polyester / 10% Recycled Polyester

Oversized Fit

Heavyweight

Three-panel double fabric hood

Double-end YKK Zip

No Drawcords

Ribbed cuffs and hem

Brushed inner fleece

Tear-away label

100% cotton faced fabric