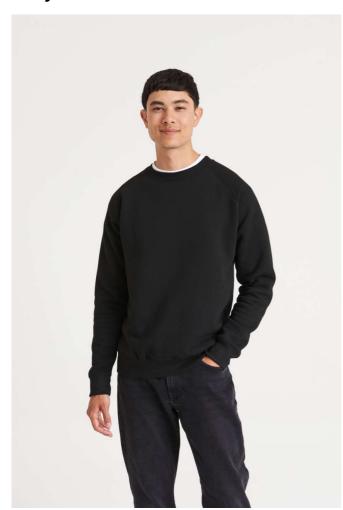

# AWJH130 GRADUATE HEAVYWEIGHT SWEAT

### **MAIN FEATURES**

330 g/m<sup>2</sup>

70% Ringspun Cotton/30% Polyester

Standard fit

Heavyweight

Raglan sleeves

Ribbed cuffs and hem

Brushed inner fleece

Twin needle stitching detail

Tear away label

100% cotton faced fabric