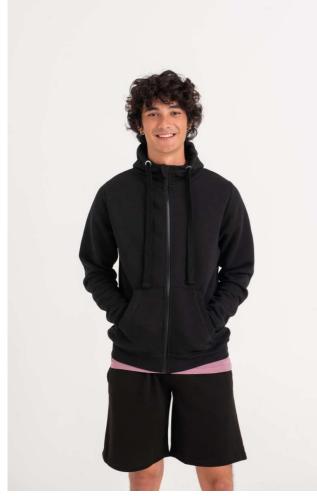

# MAIN FEATURES

330 g/m<sup>2</sup> 70% Ringspun Cotton/30% Polyester Standard fit 3 panel fabric hood with single jersey fabric inner Heavyweight Ribbed cuffs and hem Plastic YKK zipper and puller with chin protector Split kangaroo pouch pockets Flat lace drawcords Flat lock stitching detail on pocket Brushed inner fleece Tear away label 100% cotton faced fabric

#### COLORS:

Charcoal

Royal Blue

Heather Grey

Jet Black

New French Navy