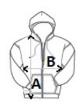

#### SIZE SPECIFICATION (CM)

|                   | XS | S     | м  | L     | XL | 2XL   | 3XL |
|-------------------|----|-------|----|-------|----|-------|-----|
| Pcs./📦            | 24 | 24    | 24 | 24    | 24 | 24    | 24  |
| Body Length (A)   | 65 | 68    | 71 | 74    | 77 | 80    | 83  |
| Chest Width (B)   | 49 | 51    | 56 | 61    | 65 | 69    | 73  |
| Sleeve Length (C) | 69 | 70.50 | 72 | 73.50 | 74 | 75.50 | 77  |