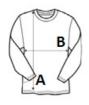

## **SIZE SPECIFICATION (CM)**

|                   | XS | S     | М  | L     | XL | 2XL   |
|-------------------|----|-------|----|-------|----|-------|
| Pcs./♥            | 36 | 36    | 36 | 36    | 36 | 36    |
| Body Length (A)   | 65 | 68    | 71 | 74    | 77 | 80    |
| Chest Width (B)   | 47 | 49    | 54 | 59    | 63 | 67    |
| Sleeve Length (C) | 59 | 60.50 | 62 | 63.50 | 65 | 66.50 |