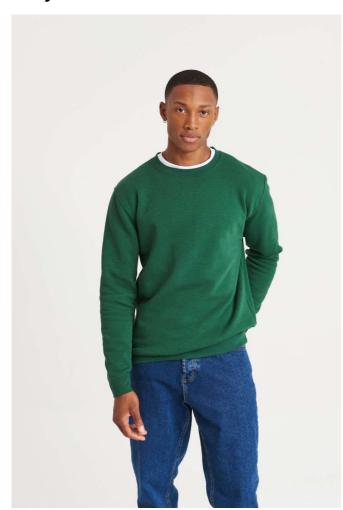

## **MAIN FEATURES**

280 g/m<sup>2</sup>

80% Organic Cotton/20% Recycled Polyester

Standard fit

Certified Organic yarn and factory

Certified Recycled yarn and factory

Crew neck sweat

Set in sleeves

Taped neck

Brushed inner fleece

Ribbed collar, cuffs and hem

Twin needle stitching detail

Tear away label

100% cotton faced fabric

#### COLORS:

Arctic White Baby Pink Bottle Green Burgundy Charcoal Deep Black
Fire Red Heather Grey New French Navy Royal Blue

19 Jun 2025 14:47:43 Page 1 of 1