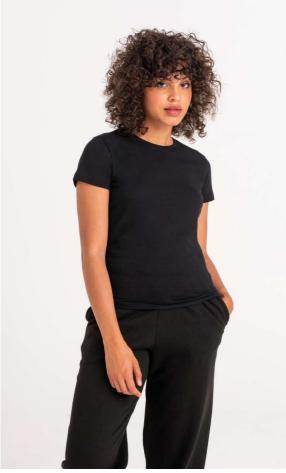

# EA001F CASCADES ORGANIC WOMEN'S TEE

### MAIN FEATURES

150 g/m<sup>2</sup> 100% Organic Cotton Side seams Size label only Twin needle stitching details Taped neck Ribbed collar Single jersey Set in sleeves Crew neck Standard fit