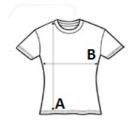

#### SIZE SPECIFICATION (CM)

|                   | XS    | S  | м     | L  | XL    |
|-------------------|-------|----|-------|----|-------|
| Pcs./📦            | 50    | 50 | 50    | 50 | 50    |
| Body Length (A)   | 50.50 | 53 | 55.50 | 58 | 60.50 |
| Chest Width (B)   | 40    | 44 | 48    | 52 | 56    |
| Sleeve Length (C) | 14    | 15 | 16    | 17 | 18    |