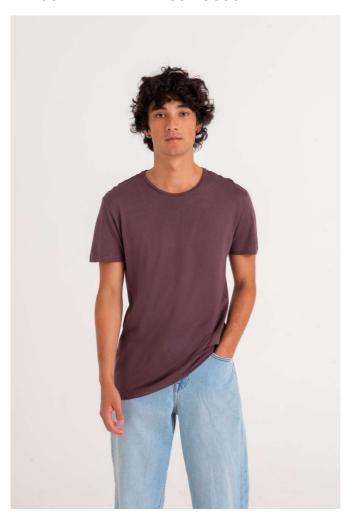

# **EA002** DAINTREE ECOVISCOSE TEE

## **MAIN FEATURES**

160 g/m<sup>2</sup>

70% LENZING™ ECOVERO™ 30% Organic Cotton

Sustainably managed wood sources

Side seams

Size label only

Twin needle stitching details

Taped neck

Ribbed collar

Set in sleeves

Crew neck

Standard fit