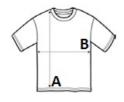

## **SIZE SPECIFICATION (CM)**

|                   | S     | М     | L     | XL    | 2XL   |  |
|-------------------|-------|-------|-------|-------|-------|--|
| Pcs./♥            | 50    | 50    | 50    | 50    | 50    |  |
| Body Length (A)   | 61    | 63.50 | 66    | 68.50 | 71    |  |
| Chest Width (B)   | 47.50 | 51    | 54.50 | 58    | 61.50 |  |
| Sleeve Length (C) | 19    | 20    | 21    | 22    | 23    |  |