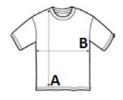

## SIZE SPECIFICATION (CM)

|                   | XS    | S  | M     | L  | XL    |
|-------------------|-------|----|-------|----|-------|
| Pcs./♥            | 50    | 50 | 50    | 50 | 50    |
| Body Length (A)   | 50.50 | 53 | 55.50 | 58 | 60.50 |
| Chest Width (B)   | 40    | 44 | 48    | 52 | 56    |
| Sleeve Length (C) | 14    | 15 | 16    | 17 | 18    |