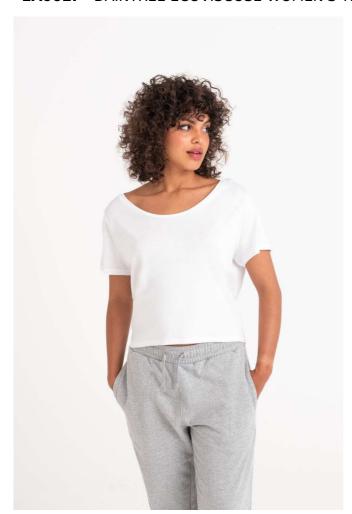

# **EA002F** DAINTREE ECOVISCOSE WOMEN'S TEE

### **MAIN FEATURES**

160 g/m<sup>2</sup>

80% LENZING™ ECOVERO™ 20% Organic Cotton

Sustainably managed wood sources

Side seams

Size label only

Crop length with dropped back

Wide neckline

Ribbed collar

Taped neck

Twin needle stitching details

Set in sleeves