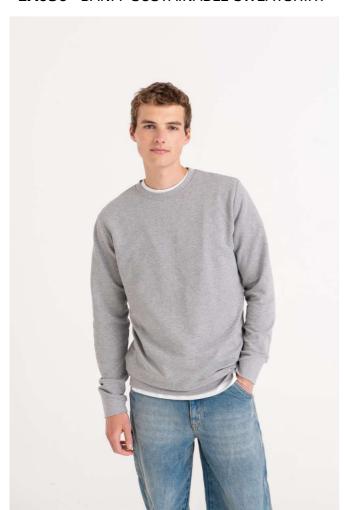

# **EA030** BANFF SUSTAINABLE SWEATSHIRT

### **MAIN FEATURES**

260 g/m<sup>2</sup>

70% Recycled Pre Consumer Cotton

French terry

Size label only

Ribbed collar, cuffs and hem

Angled cuff details

Taped Neck

Set in sleeves

Crew neck

Slim fit

## Suggested Decoration:

DTG, Embroidery, Heat transfer, Screen printing