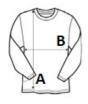

# **SIZE SPECIFICATION (CM)**

|                   | XS | S     | М  | L     | XL | 2XL   |
|-------------------|----|-------|----|-------|----|-------|
| Pcs./€            | 30 | 30    | 30 | 30    | 30 | 30    |
| Body Length (A)   | 69 | 71.50 | 74 | 76.50 | 79 | 81.50 |
| Chest Width (B)   | 47 | 50.50 | 54 | 57.50 | 61 | 64.50 |
| Sleeve Length (C) | 66 | 67    | 68 | 69    | 70 | 71    |