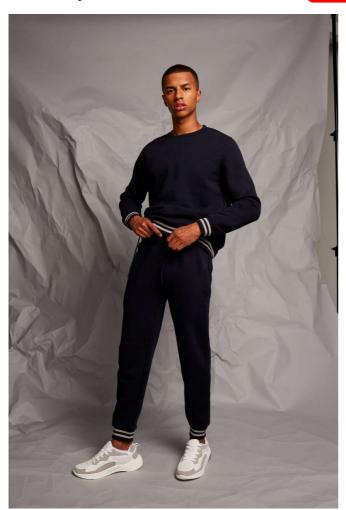

## FR640 JOGGERS WITH STRIPED CUFFS Outlet

#### **MAIN FEATURES**

 $280 \text{ g/m}^2$ 

Unisex premium joggers

Quality cotton based brushed back fleece

2 front side pockets with jersey pocket bags

Back patch pocket (RHS as worn)

Functional round lace drawcord-metal end

Silver metal eyelets at drawcord, CF of waistband

Heather Grey/Navy Navy/Heather Grey

18 Jun 2025 22:51:54 Page 1 of 1