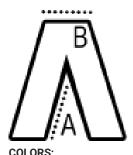

### SIZE SPECIFICATION (CM)

|                 | xs | S  | М  | L  | XL | 2XL |
|-----------------|----|----|----|----|----|-----|
| Pcs./₽          | 12 | 24 | 24 | 24 | 24 | 12  |
| Waist Width (B) | 35 | 37 | 39 | 41 | 43 | 45  |
| Inseam (A)      | 71 | 71 | 71 | 72 | 72 | 72  |