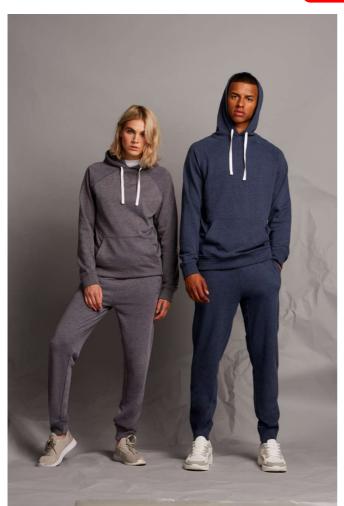

# FR832 MEN'S FRENCH TERRY HOODIE Outlet

### **MAIN FEATURES**

280 g/m<sup>2</sup>

Slim Fit Hoodie

Raglan sleeves

V insert at neck

Elasticated ribbed hem and cuffs

Coverstitch detail on seams

Herringbone back neck tape

Slim contratst drawcord

Kangaroo patch pocket

TAG FREE

#### COLORS:

Charcoal Marl

18 Jun 2025 21:26:08 Page 1 of 1