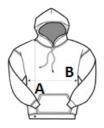

## SIZE SPECIFICATION (CM)

| , ,               |    |    |    |    |    |     |
|-------------------|----|----|----|----|----|-----|
|                   | XS | S  | М  | L  | XL | 2XL |
| Pcs./₽            | 24 | 24 | 24 | 24 | 24 | 24  |
| Body Length (A)   | 71 | 72 | 73 | 74 | 75 | 76  |
| Chest Width (B)   | 48 | 51 | 54 | 57 | 60 | 63  |
| Sleeve Length (C) | 77 | 79 | 81 | 83 | 85 | 87  |