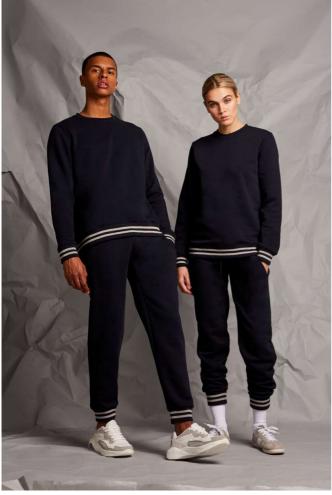

## FR840 SWEAT WITH STRIPE CUFFS Outlet

### MAIN FEATURES

280 g/m<sup>2</sup> Unisex premium sweat Quality cotton based brushed back fleece Set-in sleeves Crewneck, elasticated neck tape Contrast herringbone back

Country Of Origin: Pakistan

#### COLORS:

Black/Heather Grey

Heather Grey/Navy Navy/Heather Grey