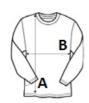

#### SIZE SPECIFICATION (CM)

|                   | XS | S  | м  | L  | XL | 2XL |
|-------------------|----|----|----|----|----|-----|
| Pcs./😰            | 12 | 24 | 24 | 24 | 24 | 12  |
| Body Length (A)   | 68 | 70 | 72 | 74 | 76 | 78  |
| Chest Width (B)   | 48 | 51 | 54 | 57 | 60 | 64  |
| Sleeve Length (C) | 64 | 65 | 66 | 67 | 68 | 69  |