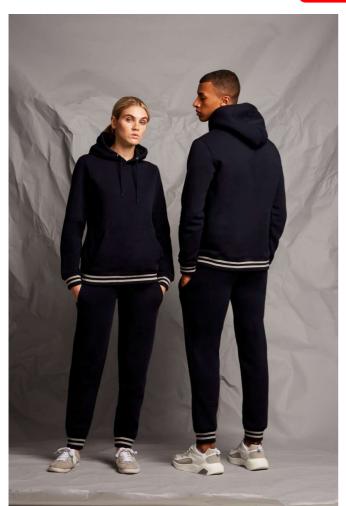

## FR841 HOODIE WITH STRIPED CUFFS Outlet

#### **MAIN FEATURES**

280 g/m<sup>2</sup>

Unisex premium hoody

Quality cotton based brushed back fleece

Set in sleeves

Contrast herringbone back neck tape

2 piece hood, plus self fabric or single jersey hood lining

Functional round lace drawcord

Silver metal eyelets at drawcord of hood

Kangaroo pocket at front (stitched into rib at hem)