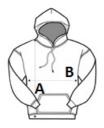

### SIZE SPECIFICATION (CM)

|                   | XS | S  | М  | L  | XL | 2XL |
|-------------------|----|----|----|----|----|-----|
| Pcs./₽            | 12 | 24 | 24 | 24 | 24 | 12  |
| Body Length (A)   | 68 | 70 | 72 | 74 | 76 | 78  |
| Chest Width (B)   | 48 | 51 | 54 | 57 | 60 | 64  |
| Sleeve Length (C) | 64 | 65 | 66 | 67 | 68 | 69  |