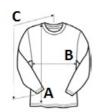

#### SIZE SPECIFICATION (CM)

|                   | S     | м     | L     | XL    | 2XL   |
|-------------------|-------|-------|-------|-------|-------|
| Pcs./📦            | 36    | 36    | 36    | 36    | 36    |
| Body Length (A)   | 68.58 | 71.12 | 73.66 | 76.20 | 78.74 |
| Chest Width (B)   | 50.80 | 55.88 | 60.96 | 66.04 | 71.12 |
| Sleeve Length (C) | 85.09 | 87.63 | 90.17 | 92.71 | 95.25 |