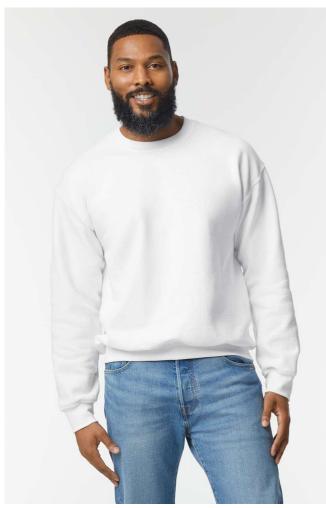

## GI12000 DRYBLEND® ADULT CREWNECK SWEATSHIRT

#### 305 g/m<sup>2</sup>

50% U.S. Cotton, 50% Polyester, 305.0 G/SqM (White 287.0 G/SqM) DryBlend's moisture-wicking fabric delivers both comfort and coolness

Dryblend's moisture-wicking labric delivers both comort and cod

A decorator's favourite for workwear and team sports

 $1 \times 1$  rib with spandex for enhanced stretch and recovery

Classic fit, seamless body High-performing tear-away label; transitioning to recycled material