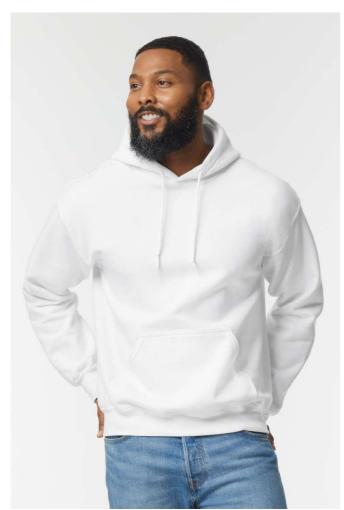

# GI12500 DRYBLEND® ADULT HOODED SWEATSHIRT

#### **MAIN FEATURES**

305 g/m<sup>2</sup>

50% U.S. Cotton, 50% Polyester, 305.0 G/SqM (White 287.0 G/SqM)

DryBlend's moisture-wicking fabric delivers both comfort and coolness

A decorator's favourite for workwear and team sports

Double-lined hood with colour-matched drawcord

Pouch pocket

1 x 1 rib with spandex for enhanced stretch and recovery

Classic fit, seamless body

High-performing tear-away label; transitioning to recycled material