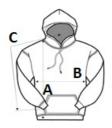

# SIZE SPECIFICATION (CM)

| . ,               |       |       |       |       |       |       |
|-------------------|-------|-------|-------|-------|-------|-------|
|                   | S     | М     | L     | XL    | 2XL   | 3XL   |
| Pcs./€            | 24    | 24    | 24    | 24    | 24    | 24    |
| Body Length (A)   | 68.58 | 71.12 | 73.66 | 76.20 | 78.74 | 81    |
| Chest Width (B)   | 50.80 | 55.88 | 60.96 | 66.04 | 71.12 | 76.00 |
| Sleeve Length (C) | 85.09 | 87.63 | 90.17 | 92.71 | 95.25 | 97    |