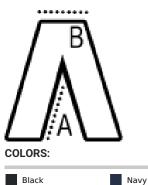

#### SIZE SPECIFICATION (CM)

|                 | S  | м  | L  | XL | 2XL | 3XL   |
|-----------------|----|----|----|----|-----|-------|
| Pcs./📦          | 36 | 36 | 36 | 36 | 36  | 36    |
| Waist Width (B) | 33 | 36 | 38 | 41 | 46  | 51    |
| Inseam (A)      | 81 | 83 | 84 | 85 | 86  | 87.50 |

Black

Sport Grey