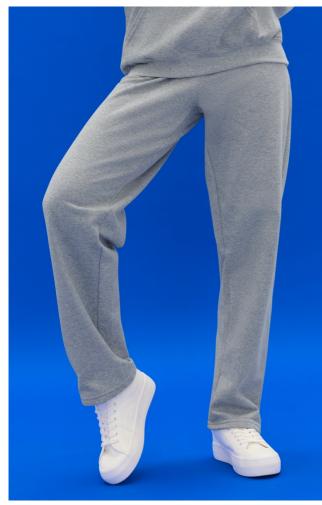

## GI18400 HEAVY BLEND<sup>™</sup> ADULT OPEN BOTTOM SWEATPANTS

### MAIN FEATURES

271 g/m<sup>2</sup> 271.0 G/SqM 50% Cotton, 50% Polyester Air jet yarn = softer feel and reduced pilling Sideseamed Covered elastic waistband with drawcord Satin label Differential rise for better fit Slightly tapered leg with open bottom Double needle bottom hem