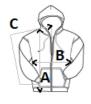

### SIZE SPECIFICATION (CM)

|                   | S     | М     | L     | XL    | 2XL   | 3XL   | 4XL    | 5XL    |
|-------------------|-------|-------|-------|-------|-------|-------|--------|--------|
| Pcs./€            | 24    | 24    | 24    | 24    | 24    | 24    | 12     | 12     |
| Body Length (A)   | 68.58 | 71.12 | 73.66 | 76.20 | 78.74 | 81.28 | 83.82  | 86.36  |
| Chest Width (B)   | 48.90 | 53.98 | 59.06 | 64.14 | 69.22 | 74.30 | 79.38  | 81.92  |
| Sleeve Length (C) | 85.09 | 87.63 | 90.17 | 92.71 | 95.25 | 97.79 | 100.33 | 102.87 |