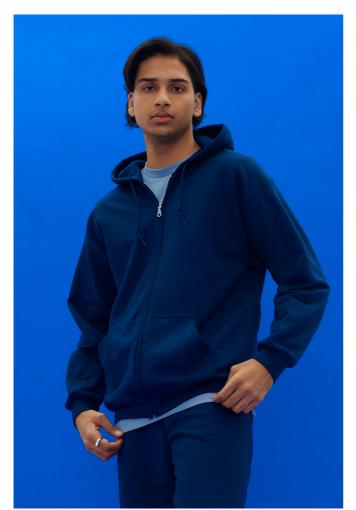

#### **MAIN FEATURES**

 $271 \text{ g/m}^2$ 

50% U.S. Cotton, 50% Polyester, 271.0 G/SqM (White 257 G/SqM)

Heavy Blend features a cozy, brushed interior and an extensive colour palette across a variety of silhouettes

Unlined hood with colour-matched drawcord

Metal zinne

Overlapped fabric across zipper allows full front printing

Pouch pocket

1x1 rib with spandex for enhanced stretch and recovery

Classic fit, seamless body