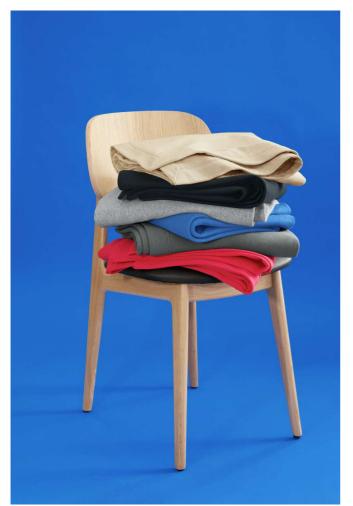

## **MAIN FEATURES**

 $271~\text{g/m}^2$ 

50% U.S. Cotton, 50% Polyester, 271.0 G/SqM

Heavy Blend features a cozy, brushed interior and an extensive colour palette across a

variety of silhouettes

Hemmed sides all around

#### COLORS:

Black Charcoal Navy Red Royal Sand
Sport Grey

18 Jun 2025 21:17:34 Page 1 of 1