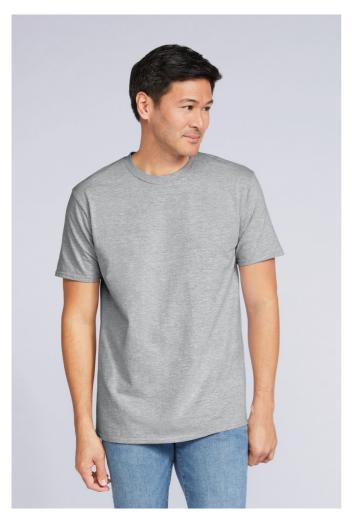

# **GI4100** PREMIUM COTTON® ADULT T-SHIRT

### MAIN FEATURES

185 g/m<sup>2</sup>

185.0 G/SqM (White 180.0 G/SqM)

100% Ring Spun Cotton

In transition to 100% Combed Ring Spun Cotton

Cotton/polyester mix for several colors

Eurofit - sleeker fit in shoulder and sleeve

Taped neck and shoulders

Euro fit shoulders and armholes

In transition to tear away label

Twin needle sleeve and bottom hems

Quarter-turned to eliminate center crease

### COLORS:

Charcoal Heliconia Red RS Sport Grey

18 Sep 2025 04:23:54 Page 1 of 1