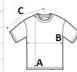

## SIZE SPECIFICATION (CM)

|                   | S  | М  | L  | XL | 2XL | 3XL | 4XL |
|-------------------|----|----|----|----|-----|-----|-----|
| Pcs./€            | 72 | 72 | 72 | 72 | 72  | 36  | 36  |
| Body Length (A)   | 71 | 74 | 76 | 79 | 81  | 84  | 86  |
| Chest Width (B)   | 46 | 51 | 56 | 61 | 66  | 71  | 76  |
| Sleeve Length (C) | 43 | 46 | 49 | 52 | 55  | 58  | 60  |