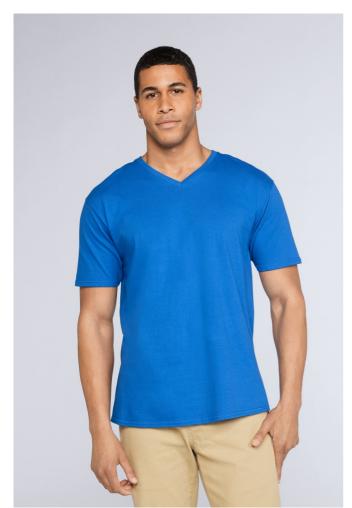

## **GI41V00** PREMIUM COTTON® ADULT V-NECK T-SHIRT

### MAIN FEATURES

185 g/m<sup>2</sup>

185.0 G/SqM (White 180.0 G/SqM)

100% Ring-Spun Cotton

In transition to 100% Combed Ring Spun Cotton

Cotton/polyester mix for several colors

Eurofit - sleeker fit in shoulder and sleeve

Taped neck and shoulders

In transition to tear away label

Twin needle sleeve and bottom hems