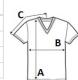

### SIZE SPECIFICATION (CM)

|                   | S  | М  | L  | XL | 2XL |
|-------------------|----|----|----|----|-----|
| Pcs./€            | 72 | 72 | 72 | 72 | 72  |
| Body Length (A)   | 71 | 73 | 76 | 79 | 81  |
| Chest Width (B)   | 46 | 51 | 56 | 61 | 66  |
| Sleeve Length (C) | 42 | 46 | 48 | 52 | 55  |