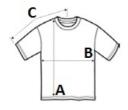

## SIZE SPECIFICATION (CM)

|                   | S     | М     | L     | XL    | 2XL   | 3XL   |
|-------------------|-------|-------|-------|-------|-------|-------|
| Pcs./€            | 72    | 72    | 72    | 72    | 72    | 36    |
| Body Length (A)   | 71.12 | 73.66 | 76.20 | 78.74 | 81.28 | 83.82 |
| Chest Width (B)   | 45.72 | 50.80 | 55.88 | 60.96 | 66.04 | 71.12 |
| Sleeve Length (C) | 38.42 | 41.91 | 45.72 | 49.53 | 53.34 | 56.83 |