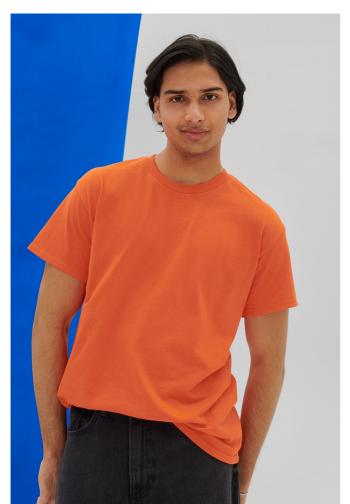

# **GI8000** DRYBLEND® ADULT T-SHIRT

# MAIN FEATURES

180 g/m<sup>2</sup>

50% U.S. Cotton, 50% Polyester, 180 G/Sq (White 175 G/SqM)

DryBlend's moisture-wicking fabric delivers both comfort and coolness

A decorator's favourite for workwear and team sports

Classic width, rib collar

Taped neck and shoulders for comfort and durability

Classic fit, seamless body

High-performing tear-away label; transitioning to recycled material

Safety Green is compliant with ANSI / ISEA 107 high-visibility standards