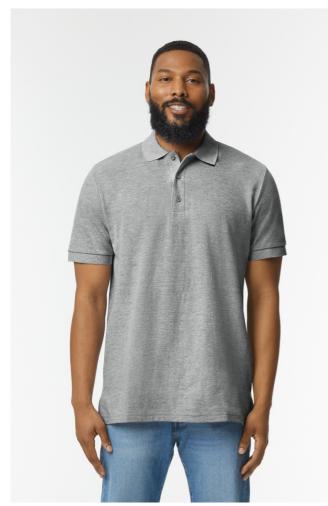

## GI85800 PREMIUM COTTON® ADULT DOUBLE PIQUÉ POLO

## MAIN FEATURES

223 g/m<sup>2</sup>

100% Ring Spun Cotton, 223.0 G/SqM (White 214.0 G/SqM)

Made with our soft ring spun cotton and cotton blends, Hammer's double pique fabric is

durable and ideal for embroidery

Contoured welt collar and cuffs

Rolled forward topstitched shoulder

Clean finished placket with dyed-to-match buttons

Modern classic fit, side seamed body with side vents

High-performing tear-away label; transitioning to recycled material