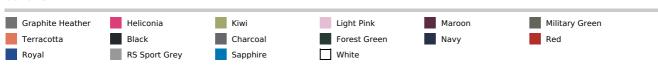

atch buttons

Modern classic fit, side seamed body with side vents

High-performing tear-away label; transitioning to recycled material

Label transition from Premium Cotton to Hammer in progress

Stock is mixed

Suggested Decoration:

Embroidery

Country Of Origin:

Bangladesh, Honduras



**2**025: **p. 77 2**024: **p. 250** 



## **SIZE SPECIFICATION (CM)**

|                   | S     | М     | L     | XL    | 2XL   | 3XL   |
|-------------------|-------|-------|-------|-------|-------|-------|
| Pcs./€            | 36    | 36    | 36    | 36    | 36    | 36    |
| Body Length (A)   | 71.20 | 75    | 77.50 | 80.10 | 82.60 | 85.20 |
| Chest Width (B)   | 51.50 | 54.70 | 57.20 | 60.40 | 63.60 | 67.40 |
| Sleeve Length (C) | 44.50 | 47    | 48.90 | 52.10 | 54.70 | 57.80 |



## COLORS:



18 |un 2025 20:40:01 Page 1 of 1