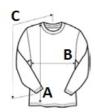

### SIZE SPECIFICATION (CM)

|                   | XS    | S     | М     | L     | XL    |
|-------------------|-------|-------|-------|-------|-------|
| Pcs./♥            | 36    | 36    | 36    | 36    | 36    |
| Body Length (A)   | 50.17 | 53.98 | 57.15 | 60.96 | 64.77 |
| Chest Width (B)   | 40.64 | 43.18 | 45.72 | 48.26 | 50.80 |
| Sleeve Length (C) | 59.69 | 67.31 | 70.49 | 76.84 | 83.82 |