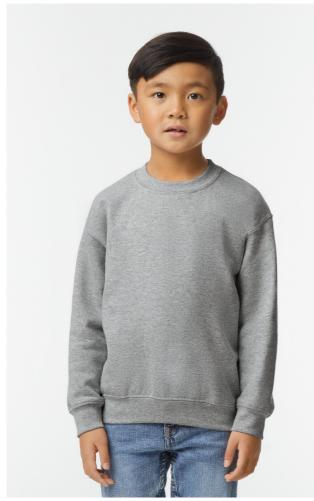

## GIB18000 HEAVY BLEND™ YOUTH CREWNECK SWEATSHIRT

#### **MAIN FEATURES**

 $271 \text{ g/m}^2$ 

50% U.S. Cotton, 50% Polyester, 271.0 G/SqM (White 257 G/SqM)

Heavy Blend features a cozy, brushed interior and an extensive colour palette across a variety of silhouettes

 $1 \ x \ 1$  rib with spandex for enhanced stretch and recovery

Classic fit, seamless body

High-performing tear-away label; transitioning to recycled material

**CPSIA Tracking Label Compliant** 

Companion style: GI18000