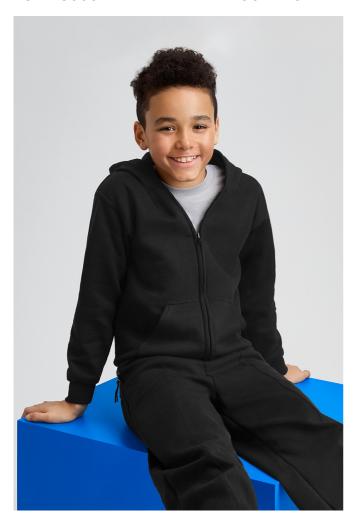

# GIB18600 HEAVY BLEND™ YOUTH FULL ZIP HOODED SWEATSHIRT Outlet

#### **MAIN FEATURES**

 $271 \text{ g/m}^2$ 

271.0 G/SqM

50% Cotton, 50% Polyester

Air jet yarn = softer feel and reduced pilling

Unlined hood

In transition to tearaway label

Body color matched Plastic Zipper

Overlapped fabric across zipper allows full front printing

Pouch pockets

Twin needle stitching at shoulder, armhole, neck, waistband and cuffs

1 x 1 rib with spandex

Quarter-turned to eliminate center crease

## COLORS:

Black Light Pink Navy Red Royal Sport Grey

18 Jun 2025 21:08:08 Page 1 of 1