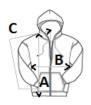

### **SIZE SPECIFICATION (CM)**

|                   | xs | S  | М  | L  | XL |
|-------------------|----|----|----|----|----|
| Pcs./₽            | 24 | 24 | 24 | 24 | 24 |
| Body Length (A)   | 51 | 55 | 58 | 62 | 66 |
| Chest Width (B)   | 39 | 41 | 44 | 46 | 49 |
| Sleeve Length (C) | 60 | 67 | 70 | 77 | 84 |