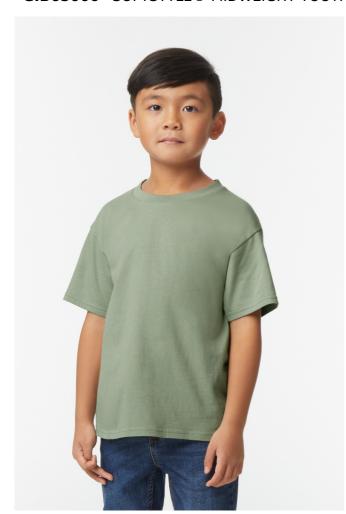

# GIB65000 SOFTSTYLE® MIDWEIGHT YOUTH T-SHIRT

# **MAIN FEATURES**

183 g/m<sup>2</sup>

100% Ring Spun Cotton, 183.0 G/SqM (White 180.0 G/SqM)

Made with our soft ring spun cotton and cotton blends, Softstyle's high stitch density

fabric offers a smooth printing surface

Classic width, rib collar

Taped neck and shoulders for comfort and durability

Modern classic fit, seamless body - side seam on size Small and Extra Small

High-performing black tear-away label; transitioning to recycled material