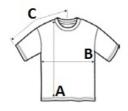

# SIZE SPECIFICATION (CM)

|                   | XS    | S     | M     | L     | XL    |
|-------------------|-------|-------|-------|-------|-------|
| Pcs./€            | 72    | 72    | 72    | 72    | 72    |
| Body Length (A)   | 45.72 | 52.07 | 55.88 | 59.69 | 63.50 |
| Chest Width (B)   | 35.56 | 40.64 | 43.18 | 45.72 | 48.26 |
| Sleeve Length (C) | 29.21 | 34.29 | 36.83 | 39.37 | 41.91 |