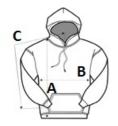

El Salvador

🖅 2025: **p. 362** 

🖅 2024: **p. 635** 

SIZE SPECIFICATION (CM)

|                   | XS    | S     | М     | L     | XL    |
|-------------------|-------|-------|-------|-------|-------|
| Pcs./😰            | 24    | 24    | 24    | 24    | 24    |
| Body Length (A)   | 51.44 | 55.25 | 58.42 | 62.23 | 66.04 |
| Chest Width (B)   | 40.64 | 43.18 | 45.72 | 48.26 | 50.80 |
| Sleeve Length (C) | 59.69 | 67.31 | 70.49 | 76.84 | 83.82 |