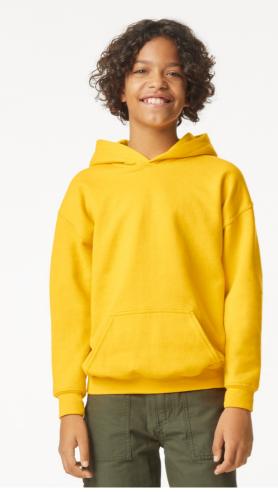

## GIBSF500 SOFTSTYLE® MIDWEIGHT FLEECE YOUTH HOODIE

GILDAN' SOFTSTYLE

## 285 g/m<sup>2</sup>

80% Ring Spun Cotton, 20% Polyester, 285 G/SqM (White 275 G/SqM) Softstyle Midweight Fleece features a cozy, brushed interior and a 100% ring spun cotton face, ideal for a variety of cotton friendly decorating techniques Jersey lined hood, no drawcords Pouch pocket 1x1 rib with spandex cuffs and bottom band for enhanced stretch and recovery Classic fit, seamless body Recycled, high-performing black tear-away label CPSIA Tracking Label Compliant Companion style: GISF500 **Suggested Decoration:** Digital printing (DTF), DTG, Embroidery, Heat transfer, Screen printing **Country Of Origin:** 