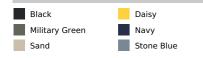

1x1 rib with spandex cuffs and bottom band for enhanced stretch and recovery Classic fit, seamless body Recycled, high-performing black tear-away label CPSIA Tracking Label Compliant Companion style: GISF500 **Suggested Decoration:** Digital printing (DTF), DTG, Embroidery, Heat transfer, Screen printing **Country Of Origin:** 

El Salvador

🖅 2025: **p. 362** 

🖅 2024: **p. 635** 



SIZE SPECIFICATION (CM)

|                   | XS    | S     | М     | L     | XL    |
|-------------------|-------|-------|-------|-------|-------|
| Pcs./😰            | 24    | 24    | 24    | 24    | 24    |
| Body Length (A)   | 51.44 | 55.25 | 58.42 | 62.23 | 66.04 |
| Chest Width (B)   | 40.64 | 43.18 | 45.72 | 48.26 | 50.80 |
| Sleeve Length (C) | 59.69 | 67.31 | 70.49 | 76.84 | 83.82 |



## COLORS: