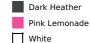

1 rib with spandex cuffs and bottom band for enhanced stretch and recovery Classic fit, seamless body Recycled, high-performing black tear-away label CPSIA Tracking Label Compliant Companion style: GISF500 **Suggested Decoration:** Digital printing (DTF), DTG, Embroidery, Heat transfer, Screen printing **Country Of Origin:** 

El Salvador

🖅 2025: **p. 362** 

🖅 2024: **p. 635** 



SIZE SPECIFICATION (CM)

|                   | XS    | S     | М     | L     | XL    |
|-------------------|-------|-------|-------|-------|-------|
| Pcs./😰            | 24    | 24    | 24    | 24    | 24    |
| Body Length (A)   | 51.44 | 55.25 | 58.42 | 62.23 | 66.04 |
| Chest Width (B)   | 40.64 | 43.18 | 45.72 | 48.26 | 50.80 |
| Sleeve Length (C) | 59.69 | 67.31 | 70.49 | 76.84 | 83.82 |



## COLORS: