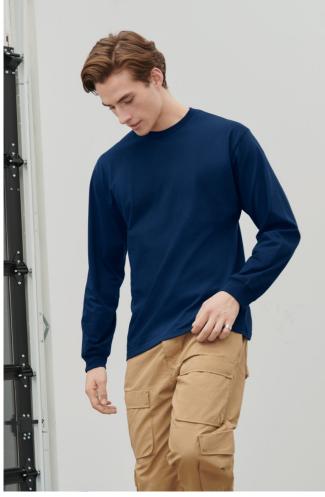

### GIH400 HAMMER ADULT LONG SLEEVE T-SHIRT

#### 203 g/m<sup>2</sup>

100% Ring Spun Cotton, 203.0 G/SqM (White 193.0 G/SqM)

Made with our soft ring spun cotton, Hammer's high stitch density fabric provides a

heavier weight, smooth printing surface

Classic width, rib collar

Taped neck and shoulders for comfort and durability

Rib cuffs

Modern classic fit, side seamed body

High-performing tear-away label; transitioning to recycled material

The model is transitioning from a side-seamed to a tubular fit, and our current stock includes both versions