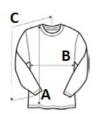

#### SIZE SPECIFICATION (CM)

|                   | S     | м     | L     | XL    | 2XL   | 3XL   | 4XL   |
|-------------------|-------|-------|-------|-------|-------|-------|-------|
| Pcs./€            | 72    | 72    | 72    | 72    | 72    | 36    | 12    |
| Body Length (A)   | 71.12 | 73.66 | 76.20 | 78.74 | 81.28 | 83.82 | 86.36 |
| Chest Width (B)   | 45.72 | 50.80 | 55.88 | 60.96 | 66.04 | 71.12 | 76.20 |
| Sleeve Length (C) | 84.46 | 87.63 | 90.17 | 93.98 | 97.79 | 97.79 | 99.06 |